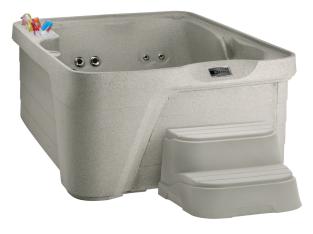

## AZURE™

Azure shown in Sand

Azure shown in Sand with built-in ice bucket

Seating Capacity 4 Adults

**Dimensions** 203 x 160 x 84 cm

Water Capacity 850 litres

Dry Weight 150 kg

**Jet Count** 19 with stainless steel trim

Vinyl Cover Colour Options Wenge, Grey

Accessories Cover Lifter (Optional); The Cool Step™

(Optional); Steps (Optional)

Warranty 5-Year Structure; 5-Year Shell/Surface; 2-Year

Component; 2-Year No Leak Plumbing