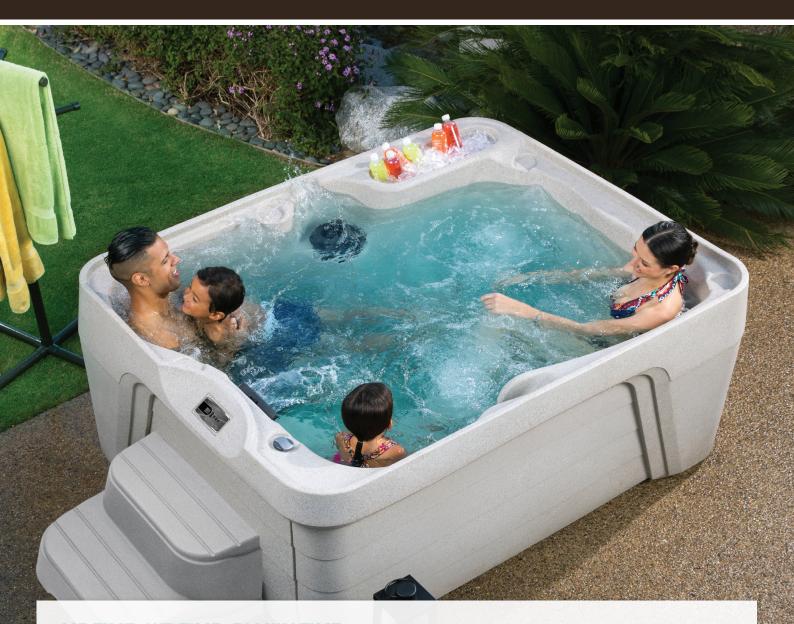

## ME TIME. WE TIME. FAMILY TIME.

Family bonding takes on a new, bubble-filled look when you carve out a little bit of time to focus on each other. Ditch the phones and TV for the warm water and massaging jets as they rush over you, washing away the stress of the day. Soothe your soul as the sounds of the waterfall create a backdrop for the lasting memories you will create together as a family. Find your daily escape in your very own garden with the Freeflow Spas® Azure™ hot tub.

## AZURE™

Azure shown in Sand

Azure shown in Sand with built-in ice bucket

Seating Capacity 4 Adults

**Dimensions** 203 x 160 x 84 cm

Water Capacity 850 litres

Dry Weight 150 kg

**Jet Count** 19 with stainless steel trim