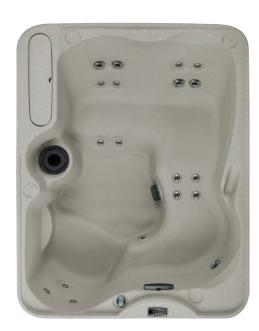

## AZURE™

Azure shown in Sand

Azure shown in Sand with built-in ice bucket

Seating Capacity 4 Adults

**Dimensions** 203 x 160 x 84 cm

Water Capacity 850 litres

Dry Weight 150 kg

**Jet Count** 19 with stainless steel trim

Water Feature Waterfall

Ozone System Can be installed at time of purchase

Heater 2KW

Pump 2.0 BPH two-speed

Filter Size 4.5 m<sup>2</sup>

**Lighting** Multi-colour LED light

Electrical Configuration 230v

Colour Options Sand, Taupe, Espresso
Shell & Cabinet Rotationally molded