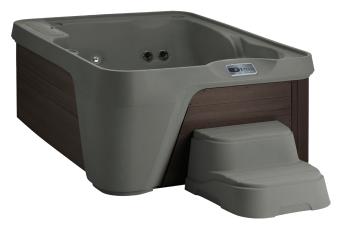

Azure shown in Taupe

Azure shown in Taupe / Espresso with built-in ice bucket

**Seating Capacity** 4 Adults

**Dimensions** 203 x 160 x 84 cm

850 litres Water Capacity Dry Weight 165 kg

Jet Count 19 with stainless steel trim

Arctic White Shell / Espresso Cabinet; Taupe Shell / Coastal Grey Cabinet; Taupe Shell / Espresso Cabinet

Shell & Cabinet Rotationally molded

Vinyl Cover Colour Options Espresso, Grey

Cover Lifter (Optional); The Cool Step™ Accessories

(Optional); Steps (Optional)

5-Year Structure; 5-Year Shell/Surface; 2-Year Warranty

Component; 2-Year No Leak Plumbing

Arctic White shell / Espresso cabinet with Espresso cover

Taupe shell / Coastal Grey cabinet with Grey cover