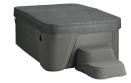

Arctic White Shell / Espresso Cabinet; Taupe Shell / Coastal Grey Cabinet; Taupe Shell / Espresso Cabinet

Shell & Cabinet Rotationally molded

Vinyl Cover Colour Options Espresso, Grey

Cover Lifter (Optional); The Cool Step™ Accessories