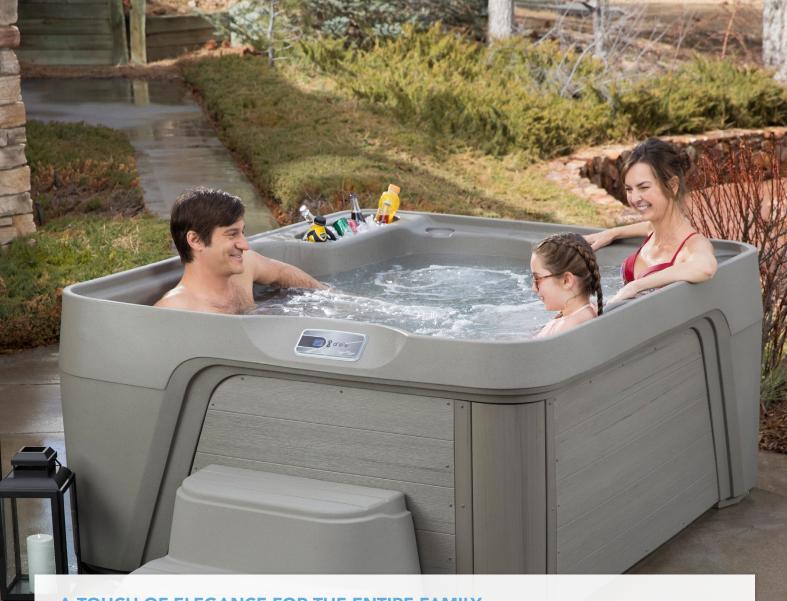

A TOUCH OF ELEGANCE FOR THE ENTIRE FAMILY.

Deep and spacious, the Azure spa provides the perfect antidote to aches and pains. Massage your tired feet on the perfectly placed foot-jets or lean back and enjoy the comfortable lounge seat. This spa also features a serene waterfall, and an LED underwater light. Wrapped in a sophisticated wood siding, the Azure will add a touch of elegance to your home.

Azure shown in Taupe

Azure shown in Taupe / Espresso with built-in ice bucket

**Seating Capacity** 4 Adults

**Dimensions** 203 x 160 x 84 cm

850 litres Water Capacity Dry Weight 165 kg

Jet Count 19 with stainless steel trim

Water Feature Waterfall

Ozone System Can be installed at time of purchase

2KW Heater

2.0 BPH two-speed Pump

Filter Size 4.5 m<sup>2</sup>

Lighting Multi-colour LED light

**Electrical Configuration** 230v

**Colour Options** Arctic White Shell / Coastal Grey Cabinet;