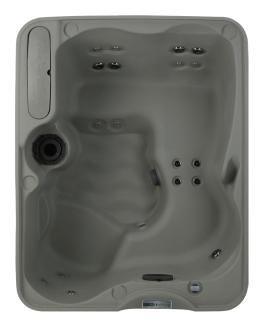

Azure shown in Taupe

Azure shown in Taupe / Espresso with built-in ice bucket

**Seating Capacity** 4 Adults

**Dimensions** 203 x 160 x 84 cm

850 litres Water Capacity Dry Weight 165 kg

Jet Count 19 with stainless steel trim

Water Feature Waterfall

Ozone System Can be installed at time of purchase

2KW Heater

2.0 BPH two-speed Pump

Filter Size 4.5 m<sup>2</sup>

Lighting Multi-colour LED light

**Electrical Configuration** 230v

**Colour Options** Arctic White Shell / Coastal Grey Cabinet;