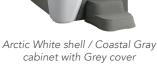

Water Feature Waterfall

Ozone System Can be installed at time of purchase

2KW Heater

2.0 BPH two-speed Pump

Filter Size 4.5 m<sup>2</sup>

Lighting Multi-colour LED light

**Electrical Configuration** 230v

**Colour Options** Arctic White Shell / Coastal Grey Cabinet;

Arctic White Shell / Espresso Cabinet; Taupe Shell / Coastal Grey Cabinet; Taupe Shell / Espresso Cabinet

Shell & Cabinet Rotationally molded

Vinyl Cover Colour Options Espresso, Grey

Cover Lifter (Optional); The Cool Step™ Accessories