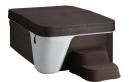

Azure shown in Taupe

Azure shown in Taupe / Espresso with built-in ice bucket

**Seating Capacity** 4 Adults

**Dimensions** 203 x 160 x 84 cm

850 litres Water Capacity Dry Weight 165 kg

Jet Count 19 with stainless steel trim