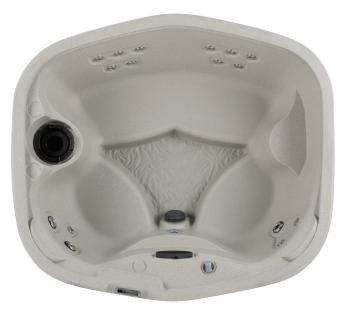

## FREEFLOW SPAS® CASCINA™

Cascina shown in Sand

Cascina shown in Sand

Seating Capacity 4 Adults

**Dimensions** 173 x 160 x 81 cm

Water Capacity 700 litres

Dry Weight 130 kg

**Jet Count** 17 with stainless steel trim

Water Feature Waterfall

Ozone System Can be installed at time of purchase

Heater 2KW

Pump 2.0 BPH two-speed

Filter Size 4.5 m<sup>2</sup>

**Lighting** Multi-colour LED light

Electrical Configuration 230v

Colour Options Sand, Taupe, Espresso
Shell & Cabinet Rotationally molded