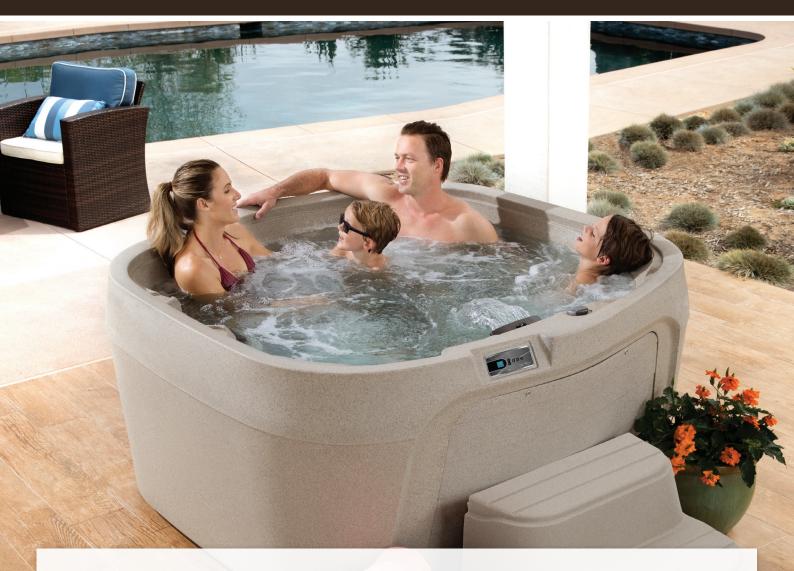

## CREATE THE MEMORIES THAT CONNECT TO YOUR SOUL.

As the cascading waterfall flows gently into the pool of bubbling water, you can almost feel the smiles on your family's faces appear. It is starting; that time when bickering gives way to a peace that overtakes your own private oasis, one by one, as each person enters the water. With each passing minute, you create a new memory, moments of laughter, love, and life that can only come when everyone enjoys together time. This idyllic family scene can be your reality in your very own Freeflow Spa® Cascina™ hot tub, the perfect four-person spa to bring the family together.

## FREEFLOW SPAS® CASCINA™

Cascina shown in Sand

Cascina shown in Sand

Seating Capacity 4 Adults

**Dimensions** 173 x 160 x 81 cm

Water Capacity 700 litres

Dry Weight 130 kg

**Jet Count** 17 with stainless steel trim