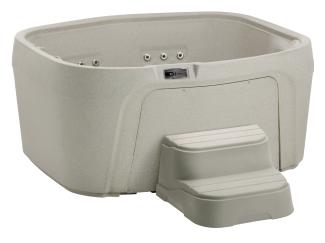

Vinyl Cover Colour Options Espresso, Grey

Accessories Cover Lifter (Optional); The Cool Step™

(Optional); Steps (Optional)

Warranty 5-Year Structure; 5-Year Shell/Surface; 2-Year

Component; 2-Year No Leak Plumbing