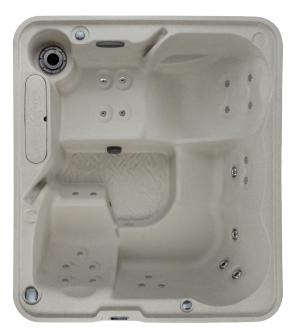

## **EXCURSION**<sup>™</sup>

Excursion shown in Sand

Seating Capacity 5 Adults

**Dimensions** 218 x 196 x 84 cm

Water Capacity 1,100 litres

Dry Weight 190 kg

**Jet Count** 25 with stainless steel trim

Water Feature Waterfall

Ozone System Can be installed at time of purchase

Heater 2KW

Pump 2.0 BPH two-speed

Filter Size 4.5 m<sup>2</sup>

**Lighting** Multi-colour LED light

Electrical Configuration 230v

Colour Options Sand, Taupe, Espresso
Shell & Cabinet Rotationally molded

Vinyl Cover Colour Options Espresso, Grey

**Accessories** Cover Lifter (Optional); The Cool Step™

(Optional); Steps (Optional)

Warranty 5-Year Structure; 5-Year Shell/Surface; 2-Year

Component; 2-Year No Leak Plumbing