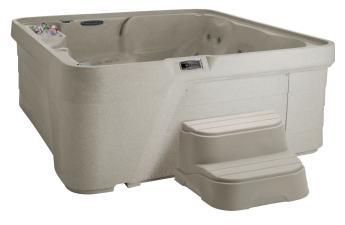

## **EXCURSION**<sup>™</sup>

Excursion shown in Sand

Seating Capacity 5 Adults

**Dimensions** 218 x 196 x 84 cm

Water Capacity 1,100 litres

Dry Weight 190 kg

**Jet Count** 25 with stainless steel trim

Water Feature Waterfall

Vinyl Cover Colour Options Espresso, Grey

**Accessories** Cover Lifter (Optional); The Cool Step™

(Optional); Steps (Optional)

Warranty 5-Year Structure; 5-Year Shell/Surface; 2-Year

Component; 2-Year No Leak Plumbing

Excursion shown in Sand with built-in ice bucket

Sand shell with Espresso cover

Taupe shell with Grey

Espresso shell with Espresso cover