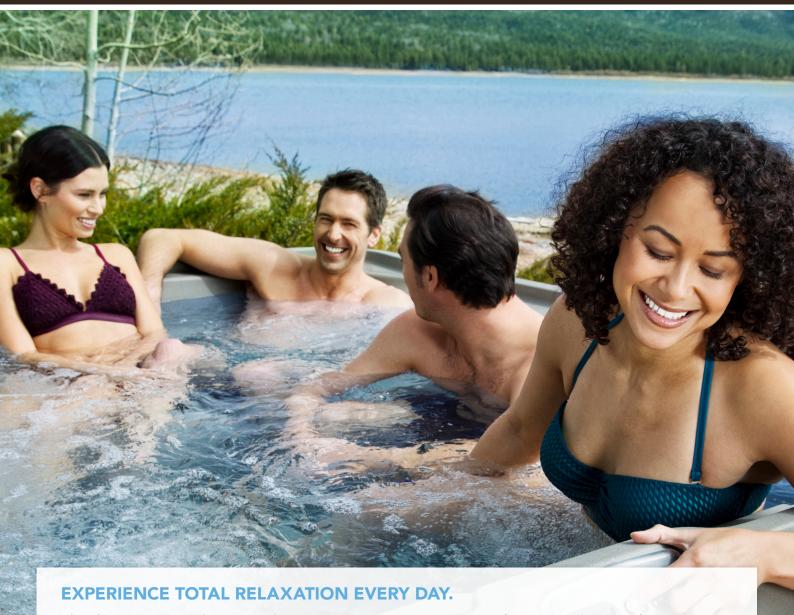

## FREEFLOW SPAS® EXCURSION PREMIER

The five-seat, wood-accented Excursion Premier Series spa features a lounge for maximum comfort and a molded-in ice bucket making it the perfect spot for entertaining friends or spending time with family. Sit back and relax in the lounge seat as calf jets massage your legs, leaving you feeling rejuvenated. All you have to do is fill it up, and enjoy.