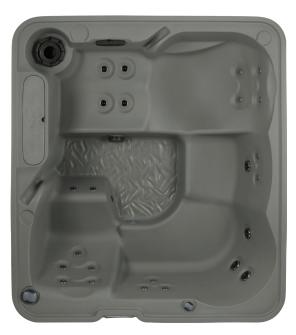

## EXCURSION MARKET PREMIER

Excursion shown in Taupe

Excursion shown in Taupe / Coastal Grey with built-in ice bucket

Seating Capacity 5 Adults

**Dimensions** 218 x 196 x 84 cm

Water Capacity 1,100 litres

Dry Weight 205 kg

**Jet Count** 25 with stainless steel trim

Water Feature Waterfall

Ozone System Can be installed at time of purchase

Heater 2KW

Pump 2.0 BPH two-speed

Filter Size 4.5 m<sup>2</sup>

**Lighting** Multi-colour LED light