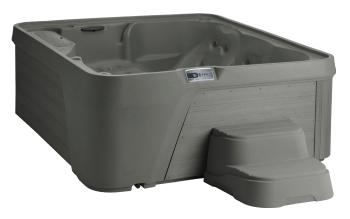

## EXCURSION MARKET PREMIER

Excursion shown in Taupe

Excursion shown in Taupe / Coastal Grey with built-in ice bucket

Seating Capacity 5 Adults

**Dimensions** 218 x 196 x 84 cm

Water Capacity 1,100 litres

Dry Weight 205 kg

Vinyl Cover Colour Options Espresso, Grey

Accessories Cover Lifter (Optional); The Cool Step™

(Optional); Steps (Optional)

Warranty 5-Year Structure; 5-Year Shell/Surface; 2-Year

Component; 2-Year No Leak Plumbing