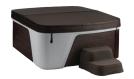

Arctic White shell / Espresso cabinet with Espresso cover

Taupe shell / Espresso cabinet with Espresso cover