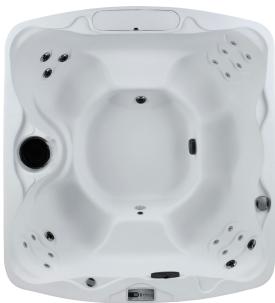

## **MONTEREY**<sup>™</sup>

Monterey shown in Artic White / Espresso with built-in ice bucket

**Seating Capacity** 7 Adults

**Dimensions** 221 x 196 x 87 cm

Water Capacity 1.200 litres Dry Weight 190 kg

Jet Count 22 with stainless steel trim