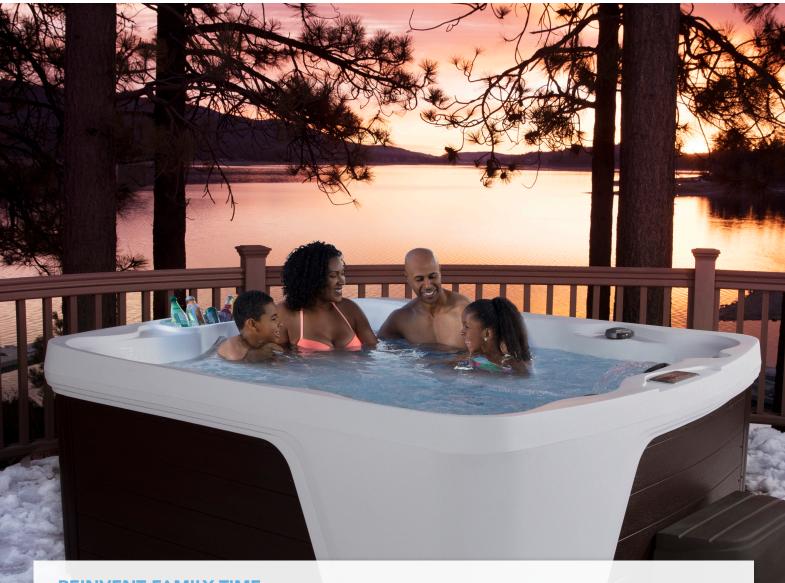

## REINVENT FAMILY TIME.

The Monterey spa is one of the largest spas in the Freeflow line, comfortably seating seven adults. Unique to this spa is a built-in ice bucket that holds your beverages of choice. The Monterey is easy to set up, no electrical hardwiring is required, and it's made from tough, weather-resistant materials with a kiss of sophistication with the wood siding. It features 22 hydrotherapy jets with stainless steel trim and full foam insulation to keep the electric bill low. Sit back, relax, and enjoy this spa by yourself or with friends and family.