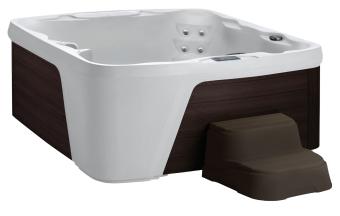

## **MONTEREY**<sup>™</sup>

Monterey shown in Artic White / Espresso with built-in ice bucket

**Seating Capacity** 7 Adults

**Dimensions** 221 x 196 x 87 cm

Water Capacity 1.200 litres Dry Weight 190 kg

Jet Count 22 with stainless steel trim

(Optional); Steps (Optional)

5-Year Structure; 5-Year Shell/Surface; 2-Year Warranty

Component; 2-Year No Leak Plumbing

Arctic White shell / Coastal Grey cabinet with Grey cover

Taupe shell / Coastal Grey cabinet with Grey cover

Arctic White shell / Espresso cabinet with Espresso cover

Taupe shell / Espresso cabinet with Espresso cover