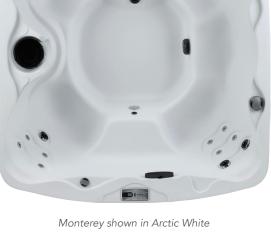

## **MONTEREY**<sup>™</sup>

Monterey shown in Artic White / Espresso with built-in ice bucket

**Seating Capacity** 7 Adults

**Dimensions** 221 x 196 x 87 cm

Water Capacity 1.200 litres Dry Weight 190 kg

Jet Count 22 with stainless steel trim