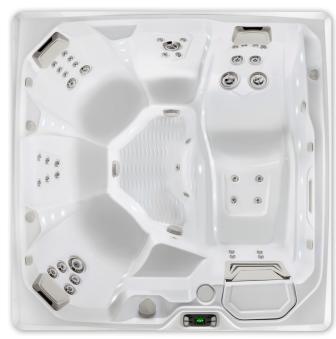

## $\mathsf{FLAIR}^{\scriptscriptstyle\mathsf{TM}}$

Flair shown with Alpine White shell

Flair shown with Alpine White shell & Espresso cabinet

| Seating Capacity                               | 6 adults                                                                                                                                                |
|------------------------------------------------|---------------------------------------------------------------------------------------------------------------------------------------------------------|
| Dimensions                                     | 213 x 213 x 91 cm                                                                                                                                       |
| Water Capacity                                 | 1,270 litres                                                                                                                                            |
| Weight                                         | 400 kg dry; 2,150 kg filled*                                                                                                                            |
| Spa Shell Colours                              | Alpine White, Ice Grey, Platinum, Tuscan Sun or<br>Desert                                                                                               |
| Cabinet Finishes                               | Coastal Grey, Espresso or Sable                                                                                                                         |
| Jets - 43 (w/ Brushed Stainless<br>Steel Trim) | 1 XL Dual Rotary jet 2 XL Single Rotary jets 1 XL Directional jet 6 Standard Dual Rotary jets 2 Standard Directional jets 31 Directional Precision jets |
| Water Feature                                  | Vidro <sup>™</sup> backlit ribbon waterfall                                                                                                             |
| Water Care System (Optional)                   | FreshWater® Salt System                                                                                                                                 |
| Jet Pump 1                                     | Wavemaster™ 8200 Two-Speed 2.0 HP continuous duty, 4.0 HP breakdown torque                                                                              |
| Jet Pump 2                                     | Wavemaster 8000 One-Speed 2.0 HP continuous duty, 4.0 HP breakdown torque                                                                               |
| Circulation Pump                               | SilentFlo 5000™ for quiet, continuous filtration                                                                                                        |
| Effective Filtration Area                      | 9.3 m <sup>2</sup> , top-loading filters                                                                                                                |
| Control System                                 | IQ 2020™ with LCD control panel 240v/16amp,<br>50Hz                                                                                                     |
| Lighting System                                | Raio™ multi-colour interior points of light (32)<br>Exterior multi-colour lighting with timer                                                           |
| Heater                                         | No-Fault™ 1500w/240v                                                                                                                                    |
| Energy Efficiency                              | FiberCor® insulation; Certified to the APSP 14<br>National Standard and the California Energy<br>Commission (CEC) in accordance with California<br>law  |
| Vinyl Cover                                    | 9 to 6 cm tapered, 32 kg/m³ density foam core, with hinge seal in Caramel, Chestnut, or Slate                                                           |
| Cover Lifter (Optional)                        | CoverCradle <sup>™</sup> , CoverCradle II, Lift 'n Glide <sup>™</sup> or<br>UpRite <sup>™</sup>                                                         |
| Steps (Optional)                               | Everwood™ or Polymer                                                                                                                                    |
| Entertainment System (Optional)                | Wireless Entertainment<br>22" HD Monitor                                                                                                                |