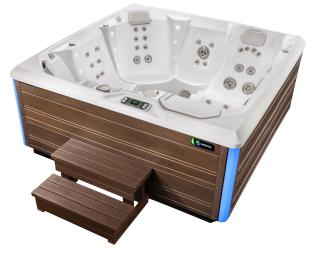

## $\mathsf{FLAIR}^{\scriptscriptstyle\mathsf{TM}}$

Flair shown with Alpine White shell

Flair shown with Alpine White shell & Espresso cabinet

| Seating Capacity                               | 6 adults                                                                                                                                                |
|------------------------------------------------|---------------------------------------------------------------------------------------------------------------------------------------------------------|
| Dimensions                                     | 213 x 213 x 91 cm                                                                                                                                       |
| Water Capacity                                 | 1,270 litres                                                                                                                                            |
| Weight                                         | 400 kg dry; 2,150 kg filled*                                                                                                                            |
| Spa Shell Colours                              | Alpine White, Ice Grey, Platinum, Tuscan Sun or<br>Desert                                                                                               |
| Cabinet Finishes                               | Coastal Grey, Espresso or Sable                                                                                                                         |
| Jets - 43 (w/ Brushed Stainless<br>Steel Trim) | 1 XL Dual Rotary jet 2 XL Single Rotary jets 1 XL Directional jet 6 Standard Dual Rotary jets 2 Standard Directional jets 31 Directional Precision jets |
| Water Feature                                  | Vidro <sup>™</sup> backlit ribbon waterfall                                                                                                             |
| Water Care System (Optional)                   | FreshWater® Salt System                                                                                                                                 |
| Jet Pump 1                                     | Wavemaster™ 8200 Two-Speed 2.0 HP continuous duty, 4.0 HP breakdown torque                                                                              |
| Jet Pump 2                                     | Wavemaster 8000 One-Speed 2.0 HP continuous duty, 4.0 HP breakdown torque                                                                               |
| Circulation Pump                               | SilentFlo 5000™ for quiet, continuous filtration                                                                                                        |
| Effective Filtration Area                      | 9.3 m <sup>2</sup> , top-loading filters                                                                                                                |
| Control System                                 | IQ 2020™ with LCD control panel 240v/16amp,<br>50Hz                                                                                                     |
| Lighting System                                | Raio™ multi-colour interior points of light (32)<br>Exterior multi-colour lighting with timer                                                           |
| Heater                                         | No-Fault™ 1500w/240v                                                                                                                                    |
| Energy Efficiency                              | FiberCor® insulation; Certified to the APSP 14<br>National Standard and the California Energy<br>Commission (CEC) in accordance with California<br>law  |
| Vinyl Cover                                    | 9 to 6 cm tapered, 32 kg/m³ density foam core, with hinge seal in Caramel, Chestnut, or Slate                                                           |
| Cover Lifter (Optional)                        | CoverCradle <sup>™</sup> , CoverCradle II, Lift 'n Glide <sup>™</sup> or<br>UpRite <sup>™</sup>                                                         |
| Steps (Optional)                               | Everwood™ or Polymer                                                                                                                                    |
| Entertainment System (Optional)                | Wireless Entertainment<br>22" HD Monitor                                                                                                                |