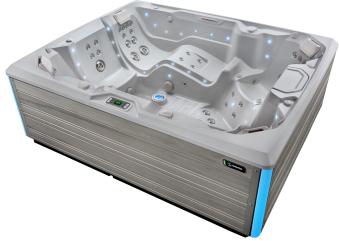

## PRISM

Prism shown with Ice Grey shell

Prism shown with Ice Grey shell & Coastal Grey cabinet

| Seating Capacity                               | 7 adults                                                                                                                                                                                                                                                   |
|------------------------------------------------|------------------------------------------------------------------------------------------------------------------------------------------------------------------------------------------------------------------------------------------------------------|
| Dimensions                                     | 231 x 279 x 97 cm                                                                                                                                                                                                                                          |
| Water Capacity                                 | 1,990 litres                                                                                                                                                                                                                                               |
| Weight                                         | 540 kg dry; 3,090 kg filled*                                                                                                                                                                                                                               |
| Spa Shell Colours                              | Alpine White, Ice Grey, Platinum, Tuscan Sun or Desert                                                                                                                                                                                                     |
| Cabinet Finishes                               | Coastal Grey, Espresso or Sable                                                                                                                                                                                                                            |
| Jets - 73 (w/ Brushed Stainless<br>Steel Trim) | 1 XXL Footwell jet<br>1 XL Dual Rotary jet<br>2 XL Single Rotary jets<br>3 XL Directional jets<br>7 Standard Dual Rotary jets<br>4 Standard Single Rotary jets<br>4 Standard Directional jets<br>10 Rotary Precision jets<br>41 Directional Precision jets |
| Water Feature                                  | Vidro™ backlit ribbon waterfall                                                                                                                                                                                                                            |
| Water Care System (Optional)                   | FreshWater® Salt System                                                                                                                                                                                                                                    |
| Jet Pump 1                                     | Wavemaster <sup>™</sup> 9200 Two-Speed 2.5 HP continuous<br>duty, 5.2 HP breakdown torque                                                                                                                                                                  |
| Jet Pump 2                                     | Wavemaster 9000 One-Speed 2.5 HP continuous duty, 5.2 HP breakdown torque                                                                                                                                                                                  |
| Jet Pump 3                                     | Wavemaster 9000 One-Speed 2.5 HP continuous duty, 5.2 HP breakdown torque                                                                                                                                                                                  |
| Circulation Pump                               | SilentFlo 5000 <sup>™</sup> for quiet, continuous filtration                                                                                                                                                                                               |
| Effective Filtration Area                      | 13.9 m <sup>2</sup> , top-loading filters                                                                                                                                                                                                                  |
| Control System                                 | IQ 2020™ with LCD control panel 240v/16 + 25amp,<br>50Hz                                                                                                                                                                                                   |
| Lighting System                                | Raio <sup>™</sup> multi-colour interior points of light (38)<br>Exterior multi-colour lighting with timer                                                                                                                                                  |
| Heater                                         | No-Fault <sup>™</sup> 1500w/240v                                                                                                                                                                                                                           |
| Energy Efficiency                              | FiberCor® insulation; Certified to the APSP 14<br>National Standard and the California Energy<br>Commission (CEC) in accordance with California law                                                                                                        |
| Vinyl Cover                                    | 9 to 6 cm tapered, 32 kg/m <sup>3</sup> density foam core, with hinge seal in Caramel, Chestnut, or Slate                                                                                                                                                  |
| Cover Lifter                                   | CoverCradle <sup>™</sup> included                                                                                                                                                                                                                          |
| Steps (Optional)                               | Everwood™ or Polymer                                                                                                                                                                                                                                       |
| Entertainment System<br>(Optional)             | Wireless Entertainment<br>22" HD Monitor                                                                                                                                                                                                                   |