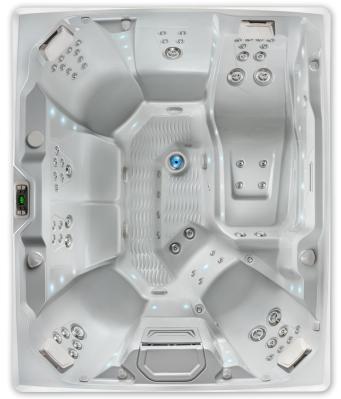

## PRISM

Prism shown with Ice Grey shell

Prism shown with Ice Grey shell & Coastal Grey cabinet

| Seating Capacity                               | 7 adults                                                                                                                                                                                                                                                   |
|------------------------------------------------|------------------------------------------------------------------------------------------------------------------------------------------------------------------------------------------------------------------------------------------------------------|
| Dimensions                                     | 231 x 279 x 97 cm                                                                                                                                                                                                                                          |
| Water Capacity                                 | 1,990 litres                                                                                                                                                                                                                                               |
| Weight                                         | 540 kg dry; 3,090 kg filled*                                                                                                                                                                                                                               |
| Spa Shell Colours                              | Alpine White, Ice Grey, Platinum, Tuscan Sun or Desert                                                                                                                                                                                                     |
| Cabinet Finishes                               | Coastal Grey, Espresso or Sable                                                                                                                                                                                                                            |
| Jets - 73 (w/ Brushed Stainless<br>Steel Trim) | 1 XXL Footwell jet<br>1 XL Dual Rotary jet<br>2 XL Single Rotary jets<br>3 XL Directional jets<br>7 Standard Dual Rotary jets<br>4 Standard Single Rotary jets<br>4 Standard Directional jets<br>10 Rotary Precision jets<br>41 Directional Precision jets |
| Water Feature                                  | Vidro™ backlit ribbon waterfall                                                                                                                                                                                                                            |
| Water Care System (Optional)                   | FreshWater® Salt System                                                                                                                                                                                                                                    |
| Jet Pump 1                                     | Wavemaster <sup>™</sup> 9200 Two-Speed 2.5 HP continuous<br>duty, 5.2 HP breakdown torque                                                                                                                                                                  |
| Jet Pump 2                                     | Wavemaster 9000 One-Speed 2.5 HP continuous duty, 5.2 HP breakdown torque                                                                                                                                                                                  |
| Jet Pump 3                                     | Wavemaster 9000 One-Speed 2.5 HP continuous duty, 5.2 HP breakdown torque                                                                                                                                                                                  |
| Circulation Pump                               | SilentFlo 5000 <sup>™</sup> for quiet, continuous filtration                                                                                                                                                                                               |
| Effective Filtration Area                      | 13.9 m <sup>2</sup> , top-loading filters                                                                                                                                                                                                                  |
| Control System                                 | IQ 2020™ with LCD control panel 240v/16 + 25amp,<br>50Hz                                                                                                                                                                                                   |
| Lighting System                                | Raio <sup>™</sup> multi-colour interior points of light (38)<br>Exterior multi-colour lighting with timer                                                                                                                                                  |
| Heater                                         | No-Fault <sup>™</sup> 1500w/240v                                                                                                                                                                                                                           |
| Energy Efficiency                              | FiberCor® insulation; Certified to the APSP 14<br>National Standard and the California Energy<br>Commission (CEC) in accordance with California law                                                                                                        |
| Vinyl Cover                                    | 9 to 6 cm tapered, 32 kg/m <sup>3</sup> density foam core, with hinge seal in Caramel, Chestnut, or Slate                                                                                                                                                  |
| Cover Lifter                                   | CoverCradle <sup>™</sup> included                                                                                                                                                                                                                          |
| Steps (Optional)                               | Everwood™ or Polymer                                                                                                                                                                                                                                       |
| Entertainment System<br>(Optional)             | Wireless Entertainment<br>22" HD Monitor                                                                                                                                                                                                                   |