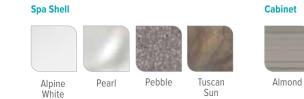

Storm

**Dimensions** 183 x 196 x 84 cm 870 litres **Water Capacity** Weight 295 kg dry; 1,400 kg filled\* **Spa Shell Options** Alpine White, Pearl, Pebble or Tuscan Sun **Cabinet Options** Almond, Havana, or Storm Jets - 18 1 Moto-Massage® jet (all with stainless steel trim) 1 XL Rotary Hydromassage jet 16 Directional Precision<sup>™</sup> jets Wavemaster<sup>™</sup> 9200; Two-speed, Jet Pump 2.5 HP Continuous Duty, 5.2 HP Breakdown Torque SilentFlo<sup>™</sup> 5000 **Circulation Pump (Optional)** 