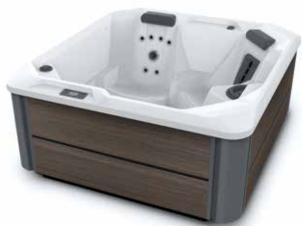

## HOT SPOT<sup>®</sup> COLLECTION

SX spa shown with Alpine White shell and Havana Cabinet.

3 adults

| <br>2 · · ; |  |
|-------------|--|
|             |  |
| -           |  |
| -           |  |

Cabinet

Havana

Storm

**Dimensions** 183 x 196 x 84 cm 870 litres **Water Capacity** Weight 295 kg dry; 1,400 kg filled\* **Spa Shell Options** Alpine White, Pearl, Pebble or Tuscan Sun **Cabinet Options** Almond, Havana, or Storm Jets - 18 1 Moto-Massage® jet (all with stainless steel trim) 1 XL Rotary Hydromassage jet 16 Directional Precision<sup>™</sup> jets Wavemaster<sup>™</sup> 9200; Two-speed, Jet Pump 2.5 HP Continuous Duty, 5.2 HP Breakdown Torque SilentFlo<sup>™</sup> 5000 **Circulation Pump (Optional)** 