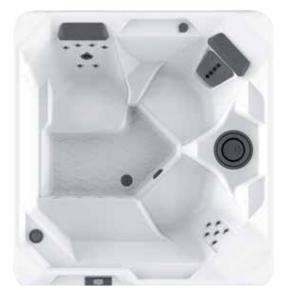

## HOT SPOT<sup>®</sup> COLLECTION

| 3     | 18   | 870    | Open  |
|-------|------|--------|-------|
| Seats | Jets | Litres | Style |

Storm

**Dimensions** 183 x 196 x 84 cm 870 litres **Water Capacity** Weight 295 kg dry; 1,400 kg filled\* **Spa Shell Options** Alpine White, Pearl, Pebble or Tuscan Sun **Cabinet Options** Almond, Havana, or Storm Jets - 18 1 Moto-Massage® jet (all with stainless steel trim) 1 XL Rotary Hydromassage jet 16 Directional Precision<sup>™</sup> jets Wavemaster<sup>™</sup> 9200; Two-speed, Jet Pump 2.5 HP Continuous Duty, 5.2 HP Breakdown Torque SilentFlo<sup>™</sup> 5000 **Circulation Pump (Optional)** 