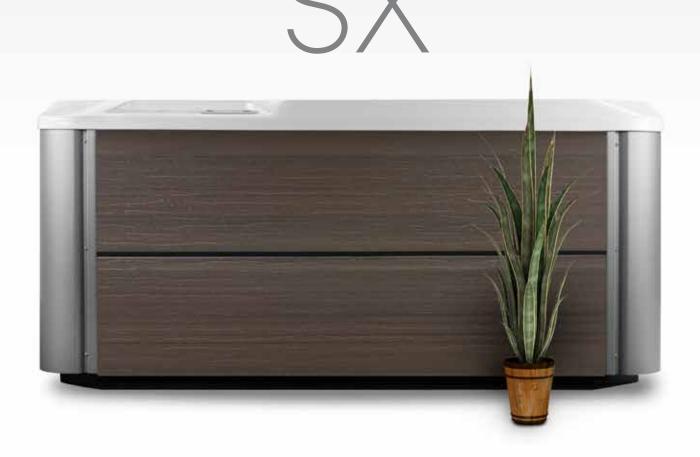

## HOT SPOT<sup>®</sup> COLLECTION

SX spa shown with Alpine White shell and Havana Cabinet.

3 adults

| <br>2 · · ; |  |
|-------------|--|
|             |  |
| -           |  |
| -           |  |

Cabinet

Havana